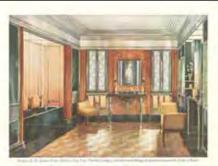

## In the Metropolitan Museum of Art - Exhibition of a modern bath and dressing room

beauty in the modern home could hardly be more strik- trate how comfort parallels beauty. ingly emphasized than it is by this room by

Mr. Ely Jacques Kahn in the current Exhibition of American Industrial Art at the heart of the jet that Kobie fanner chromium-plated fittings - faucets, handles, Metropolitan Museum, New York,

That the bathroom was chosen as one of the typical rooms to be shown in this internationally important exhibition is in itself an eloquent fact. The manner in which this room unites artistry with logical simplicity demonstrates the wisdom of the choice.

The walls are of glass. The floors are of special yielding rubber. Radiators are recessed behind tiled grilles, and over their warmth

= 1929, Kolder Co.

THE new importance of the bathroom as a place of hang the towels. Such thoughtful details throughout illus-Into this setting are introduced a Kohler

and escutcheons-also of Kohler make, in the graceful Gellini design. These Kohler contributions are in patterns available to all. Kohler fixtures of modern style and beauty -in lovely color or lustrous white-are made for simplest bathrooms as well as costly ones. Write to Kohler Co., Kohler, Wis., for a free 72-page book, in color, showing fix-