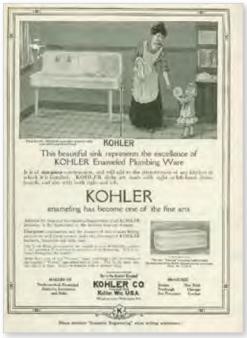

# 1915 - 1919

"Scarcely four miles from Sheboygan, Wisconsin, U.S.A., stands the town of Kohler, home of the world-famed enameled plumbingware that bears its name.

Here is an independent community imbued with the spirit of achievement, yet untrammeled by aught that tends to hinder fullest self-expression.

> - Advertisements in The Literary Digest and The Saturday Evening Post, February 1919