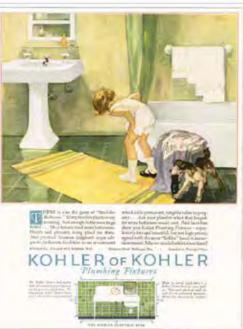

# 1915 - 1919

"Scarcely four miles from Sheboygan, Wisconsin, U.S.A., stands the town of Kohler, home of the world-famed enameled plumbingware that bears its name.

Here is an independent community imbued with the spirit of achievement, yet untrammeled by aught that tends to hinder fullest self-expression.

> - Advertisements in The Literary Digest and The Saturday Evening Post, February 1919