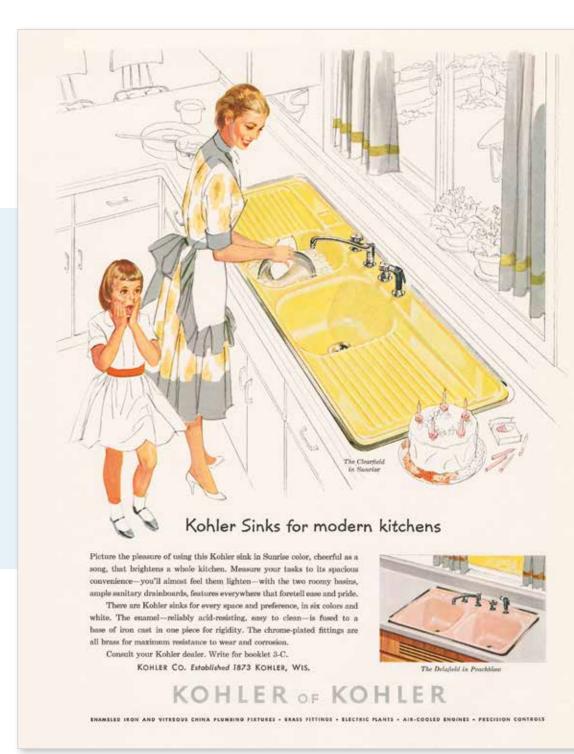

## KOHLER **Enameled Plumbing Ware**

One quality-the highest. The enamel is purest white. Every KOHLER bathtub, lavatory and sink is cast in one piece.

With this hygienic construction there are no plates to be adjusted, no joints to spring apart, no cracks to col-lect dirt and make cleaning difficult.

## The "Colonna"

This regular style bathtub is an excellent example of KOHLER ware. With the "Emmet" lavatory it completes an attractive combination for the modest priced home or apartment.

The trade-mark, permanently incorporated in the enamel of every KOHLER fixture, is our guarantee of quality and prevents substitution of inferior ware.

Send us the name of your architect and plumber, and let us mail you a free copy of our interesting illustrated booklet, "KOHLER OF KOHLER," the story of a community devoted to the manu-facture of enameled plumbing ware.