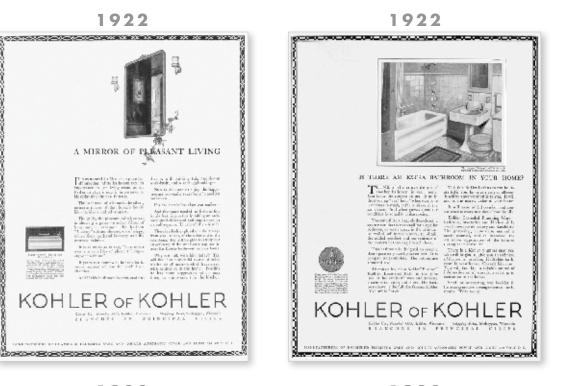

The attractiveness of your bath room will be enhanced by

## KOHLER **Enameled Plumbing Ware**

One quality-the highest. The enamel is purest white. Every KOHLER bathtub, lavatory and sink is cast in one piece.

With this hygienic construction there are no plates to be adjusted, no joints to spring apart, no cracks to col-lect dirt and make cleaning difficult.

## The "Colonna"

This regular style bathtub is an excellent example of KOHLER ware. With the "Emmet" lavatory it completes an attractive combination for the modest priced home or apartment.

The trade-mark, permanently incorporated in the enamel of every KOHLER fixture, is our guarantee of quality and prevents substitution of inferior ware.

Send us the name of your architect and plumber, and let us mail you a free copy of our interesting illustrated booklet, "KOHLER OF KOHLER," the story of a community devoted to the manu-facture of enameled plumbing ware.