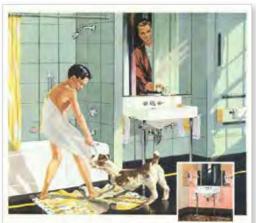

The attractiveness of your bath room will be enhanced by

## KOHLER **Enameled Plumbing Ware**

One quality-the highest. The enamel is purest white. Every KOHLER bathtub, lavatory and sink is cast in one piece.

With this hygienic construction there are no plates to be adjusted, no joints to spring apart, no cracks to col-lect dirt and make cleaning difficult.

## The "Colonna"

This regular style bathtub is an excellent example of KOHLER ware. With the "Emmet" lavatory it completes an attractive combination for the modest priced home or apartment.

The trade-mark, permanently incorporated in the enamel of every KOHLER fixture, is our guarantee of quality and prevents substitution of inferior ware.