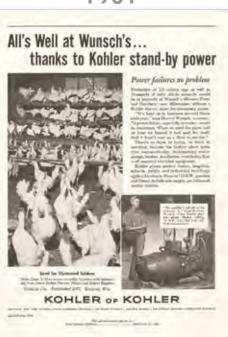

# 1915 - 1919

"Scarcely four miles from Sheboygan, Wisconsin, U.S.A., stands the town of Kohler, home of the world-famed enameled plumbingware that bears its name.

Here is an independent community imbued with the spirit of achievement, yet untrammeled by aught that tends to hinder fullest self-expression.

> - Advertisements in The Literary Digest and The Saturday Evening Post, February 1919