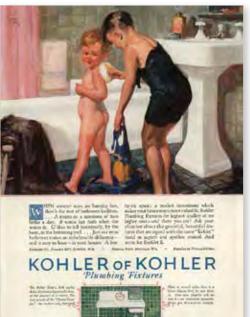

## KOHLER **Enameled Plumbing Ware**

One quality-the highest. The enamel is purest white. Every KOHLER bathtub, lavatory and sink is cast in one piece.

With this hygienic construction there are no plates to be adjusted, no joints to spring apart, no cracks to col-lect dirt and make cleaning difficult.

## The "Colonna"

This regular style bathtub is an excellent example of KOHLER ware. With the "Emmet" lavatory it completes an attractive combination for the modest priced home or apartment.

The trade-mark, permanently incorporated in the enamel of every KOHLER fixture, is our guarantee of quality and prevents substitution of inferior ware.

Send us the name of your architect and plumber, and let us mail you a free copy of our interesting illustrated booklet, "KOHLER OF KOHLER," the story of a community devoted to the manu-facture of enameled plumbing ware.