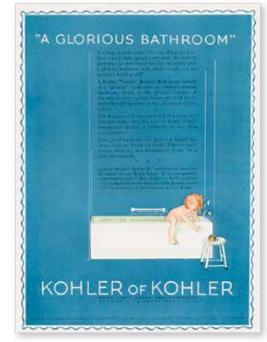

## In the Metropolitan Museum of Art - Exhibition of a modern bath and dressing room

beauty in the modern home could hardly be more strik- trate how comfort parallels beauty. ingly emphasized than it is by this room by

Mr. Ely Jacques Kahn in the current Exhibition of American Industrial Art at the heart of the jet that Kobie fanner chromium-plated fittings - faucets, handles, Metropolitan Museum, New York,

That the bathroom was chosen as one of the typical rooms to be shown in this internationally important exhibition is in itself an eloquent fact. The manner in which this room unites artistry with logical simplicity demonstrates the wisdom of the choice.

The walls are of glass. The floors are of special yielding rubber. Radiators are recessed behind tiled grilles, and over their warmth

= 1929, Kolder Co.

THE new importance of the bathroom as a place of hang the towels. Such thoughtful details throughout illus-Into this setting are introduced a Kohler

and escutcheons-also of Kohler make, in the graceful Gellini design. These Kohler contributions are in patterns available to all. Kohler fixtures of modern style and beauty -in lovely color or lustrous white-are made for simplest bathrooms as well as costly ones. Write to Kohler Co., Kohler, Wis., for a free 72-page book, in color, showing fix-

tures for bathrooms, kitchens, and laundries, with color schemes, floor plans, and prices.

KOHLER Co. Founded 1873 + Branches in Principal Cities + Shipping Point, Sheboygan, Wis.

"The Kohler exhibit at the Metropolitan is just another indication that American engineers and manufacturers are making real contributions to modern design. When the general run of American manufacturers are convinced—as the Kohler people are—of the value of art in industry, they will introduce into all the furnishings of the home... the same splendid serviceability and convenience which have made the world admit that the American bathroom is a thing of beauty."