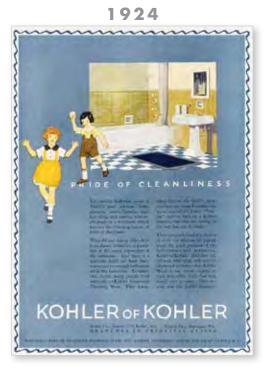

# 1915 - 1919

"Scarcely four miles from Sheboygan, Wisconsin, U.S.A., stands the town of Kohler, home of the world-famed enameled plumbingware that bears its name.

Here is an independent community imbued with the spirit of achievement, yet untrammeled by aught that tends to hinder fullest self-expression.

> - Advertisements in The Literary Digest and The Saturday Evening Post, February 1919