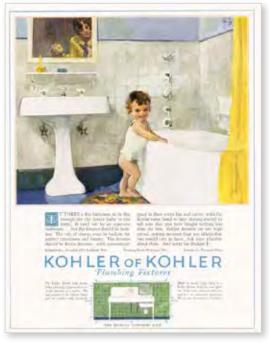

## In the Metropolitan Museum of Art - Exhibition of a modern bath and dressing room

beauty in the modern home could hardly be more strik- trate how comfort parallels beauty. ingly emphasized than it is by this room by

Mr. Ely Jacques Kahn in the current Exhibition of American Industrial Art at the heart of the jet that Kobie fanner chromium-plated fittings - faucets, handles, Metropolitan Museum, New York,

That the bathroom was chosen as one of the typical rooms to be shown in this internationally important exhibition is in itself an eloquent fact. The manner in which this room unites artistry with logical simplicity demonstrates the wisdom of the choice.

The walls are of glass. The floors are of special yielding rubber. Radiators are recessed behind tiled grilles, and over their warmth

= 1929, Kolder Co.

THE new importance of the bathroom as a place of hang the towels. Such thoughtful details throughout illus-Into this setting are introduced a Kohler

and escutcheons-also of Kohler make, in the graceful Gellini design. These Kohler contributions are in patterns available to all. Kohler fixtures of modern style and beauty -in lovely color or lustrous white-are made for simplest bathrooms as well as costly ones. Write to Kohler Co., Kohler, Wis., for a free 72-page book, in color, showing fix-

tures for bathrooms, kitchens, and laundries, with color schemes, floor plans, and prices.

KOHLER Co. Founded 1873 + Branches in Principal Cities + Shipping Point, Sheboygan, Wis.

"The Kohler exhibit at the Metropolitan is just another indication that American engineers and manufacturers are making real contributions to modern design. When the general run of American manufacturers are convinced—as the Kohler people are—of the value of art in industry, they will introduce into all the furnishings of the home... the same splendid serviceability and convenience which have made the world admit that the American bathroom is a thing of beauty."