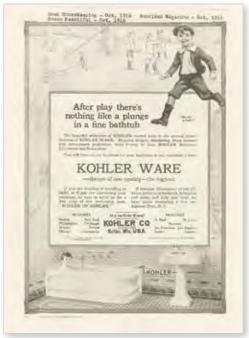

# 1915 - 1919

"Scarcely four miles from Sheboygan, Wisconsin, U.S.A., stands the town of Kohler, home of the world-famed enameled plumbingware that bears its name.

Here is an independent community imbued with the spirit of achievement, yet untrammeled by aught that tends to hinder fullest self-expression.

> - Advertisements in The Literary Digest and The Saturday Evening Post, February 1919