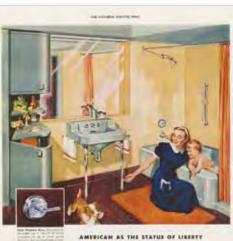

## In the Metropolitan Museum of Art - Exhibition of a modern bath and dressing room

beauty in the modern home could hardly be more strik- trate how comfort parallels beauty. ingly emphasized than it is by this room by

Mr. Ely Jacques Kahn in the current Exhibition of American Industrial Art at the heart of the jet that Kobie fanner chromium-plated fittings - faucets, handles, Metropolitan Museum, New York,

That the bathroom was chosen as one of the typical rooms to be shown in this internationally important exhibition is in itself an eloquent fact. The manner in which this room unites artistry with logical simplicity demonstrates the wisdom of the choice.

The walls are of glass. The floors are of special yielding rubber. Radiators are recessed behind tiled grilles, and over their warmth

= 1929, Kolder Co.

THE new importance of the bathroom as a place of hang the towels. Such thoughtful details throughout illus-Into this setting are introduced a Kohler

and escutcheons-also of Kohler make, in the graceful Gellini design. These Kohler contributions are in patterns available to all. Kohler fixtures of modern style and beauty -in lovely color or lustrous white-are made for simplest bathrooms as well as costly ones. Write to Kohler Co., Kohler, Wis., for a free 72-page book, in color, showing fix-

tures for bathrooms, kitchens, and laundries, with color schemes, floor plans, and prices.

KOHLER Co. Founded 1873 + Branches in Principal Cities + Shipping Point, Sheboygan, Wis.

"The Kohler exhibit at the Metropolitan is just another indication that American engineers and manufacturers are making real contributions to modern design. When the general run of American manufacturers are convinced—as the Kohler people are—of the value of art in industry, they will introduce into all the furnishings of the home... the same splendid serviceability and convenience which have made the world admit that the American bathroom is a thing of beauty."