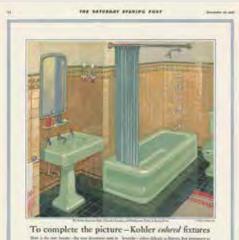

## KOHLER **Enameled Plumbing Ware**

One quality-the highest. The enamel is purest white. Every KOHLER bathtub, lavatory and sink is cast in one piece.

With this hygienic construction there are no plates to be adjusted, no joints to spring apart, no cracks to col-lect dirt and make cleaning difficult.

## The "Colonna"

This regular style bathtub is an excellent example of KOHLER ware. With the "Emmet" lavatory it completes an attractive combination for the modest priced home or apartment.

The trade-mark, permanently incorporated in the enamel of every KOHLER fixture, is our guarantee of quality and prevents substitution of inferior ware.