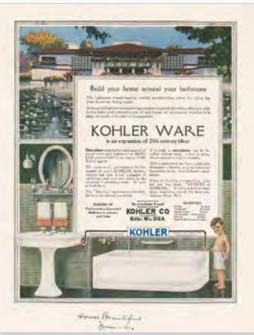

# 1915 - 1919

"Scarcely four miles from Sheboygan, Wisconsin, U.S.A., stands the town of Kohler, home of the world-famed enameled plumbingware that bears its name.

Here is an independent community imbued with the spirit of achievement, yet untrammeled by aught that tends to hinder fullest self-expression.

> - Advertisements in The Literary Digest and The Saturday Evening Post, February 1919