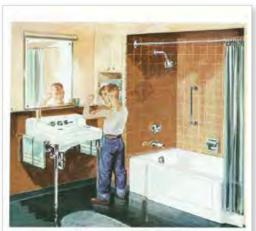

The attractiveness of your bath room will be enhanced by

## KOHLER **Enameled Plumbing Ware**

One quality-the highest. The enamel is purest white. Every KOHLER bathtub, lavatory and sink is cast in one piece.

With this hygienic construction there are no plates to be adjusted, no joints to spring apart, no cracks to col-lect dirt and make cleaning difficult.

## The "Colonna"

This regular style bathtub is an excellent example of KOHLER ware. With the "Emmet" lavatory it completes an attractive combination for the modest priced home or apartment.

The trade-mark, permanently incorporated in the enamel of every KOHLER fixture, is our guarantee of quality and prevents substitution of inferior ware.