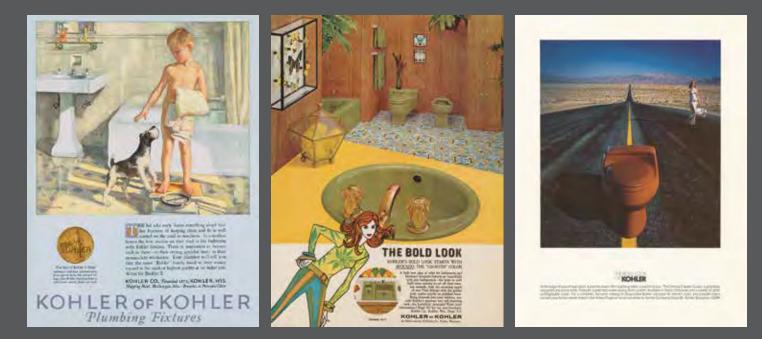

## KOHLER **Enameled Plumbing Ware**

One quality-the highest. The enamel is purest white. Every KOHLER bathtub, lavatory and sink is cast in one piece.

With this hygienic construction there are no plates to be adjusted, no joints to spring apart, no cracks to col-lect dirt and make cleaning difficult.

## The "Colonna"

This regular style bathtub is an excellent example of KOHLER ware. With the "Emmet" lavatory it completes an attractive combination for the modest priced home or apartment.

The trade-mark, permanently incorporated in the enamel of every KOHLER fixture, is our guarantee of quality and prevents substitution of inferior ware.

Send us the name of your architect and plumber, and let us mail you a free copy of our interesting illustrated booklet, "KOHLER OF KOHLER," the story of a community devoted to the manu-facture of enameled plumbing ware.