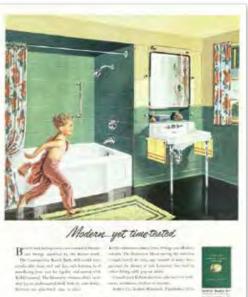

## In the Metropolitan Museum of Art - Exhibition of a modern bath and dressing room

beauty in the modern home could hardly be more strik- trate how comfort parallels beauty. ingly emphasized than it is by this room by

Mr. Ely Jacques Kahn in the current Exhibition of American Industrial Art at the heart of the jet that Kobie fanner chromium-plated fittings - faucets, handles, Metropolitan Museum, New York,

That the bathroom was chosen as one of the typical rooms to be shown in this internationally important exhibition is in itself an eloquent fact. The manner in which this room unites artistry with logical simplicity demonstrates the wisdom of the choice.

The walls are of glass. The floors are of special yielding rubber. Radiators are recessed behind tiled grilles, and over their warmth

= 1929, Kolder Co.

THE new importance of the bathroom as a place of hang the towels. Such thoughtful details throughout illus-Into this setting are introduced a Kohler

and escutcheons-also of Kohler make, in the graceful Gellini design. These Kohler contributions are in patterns available to all. Kohler fixtures of modern style and beauty -in lovely color or lustrous white-are made for simplest bathrooms as well as costly ones. Write to Kohler Co., Kohler, Wis., for a free 72-page book, in color, showing fix-

tures for bathrooms, kitchens, and laundries, with color schemes, floor plans, and prices.

KOHLER Co. Founded 1873 + Branches in Principal Cities + Shipping Point, Sheboygan, Wis.

"The Kohler exhibit at the Metropolitan is just another indication that American engineers and manufacturers are making real contributions to modern design. When the general run of American manufacturers are convinced—as the Kohler people are—of the value of art in industry, they will introduce into all the furnishings of the home... the same splendid serviceability and convenience which have made the world admit that the American bathroom is a thing of beauty."