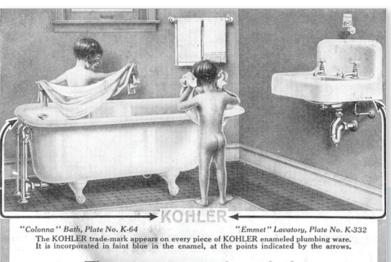

## KOHLER **Enameled Plumbing Ware**

One quality-the highest. The enamel is purest white. Every KOHLER bathtub, lavatory and sink is cast in one piece.

With this hygienic construction there are no plates to be adjusted, no joints to spring apart, no cracks to col-lect dirt and make cleaning difficult.

## The "Colonna"

This regular style bathtub is an excellent example of KOHLER ware. With the "Emmet" lavatory it completes an attractive combination for the modest priced home or apartment.

The trade-mark, permanently incorporated in the enamel of every KOHLER fixture, is our guarantee of quality and prevents substitution of inferior ware.