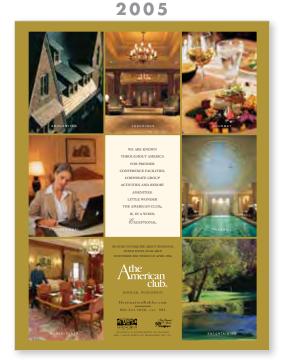

# 1915 - 1919

"Scarcely four miles from Sheboygan, Wisconsin, U.S.A., stands the town of Kohler, home of the world-famed enameled plumbingware that bears its name.

Here is an independent community imbued with the spirit of achievement, yet untrammeled by aught that tends to hinder fullest self-expression.

> - Advertisements in The Literary Digest and The Saturday Evening Post, February 1919