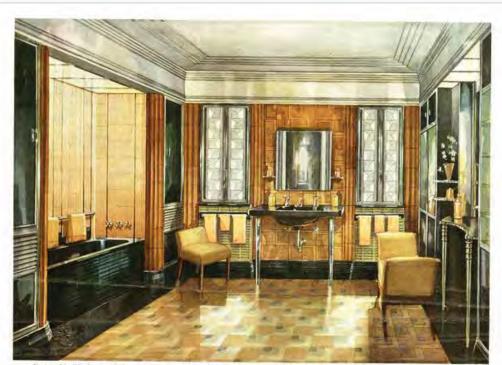

## In the Metropolitan Museum of Art - Exhibition of a modern bath and dressing room

beauty in the modern home could hardly be more strik- trate how comfort parallels beauty. ingly emphasized than it is by this room by

Mr. Ely Jacques Kahn in the current Exhibition of American Industrial Art at the heart of the jet that Kobie fanner chromium-plated fittings - faucets, handles, Metropolitan Museum, New York,

That the bathroom was chosen as one of the typical rooms to be shown in this internationally important exhibition is in itself an eloquent fact. The manner in which this room unites artistry with logical simplicity demonstrates the wisdom of the choice.

The walls are of glass. The floors are of special yielding rubber. Radiators are recessed behind tiled grilles, and over their warmth

= 1929, Kolder Co.

THE new importance of the bathroom as a place of hang the towels. Such thoughtful details throughout illus-Into this setting are introduced a Kohler

and escutcheons-also of Kohler make, in the graceful Gellini design. These Kohler contributions are in patterns available to all. Kohler fixtures of modern style and beauty -in lovely color or lustrous white-are made for simplest bathrooms as well as costly ones. Write to Kohler Co., Kohler, Wis., for a free 72-page book, in color, showing fix-

tures for bathrooms, kitchens, and laundries, with color schemes, floor plans, and prices.

KOHLER Co. Founded 1873 + Branches in Principal Cities + Shipping Point, Sheboygan, Wis.

"The Kohler exhibit at the Metropolitan is just another indication that American engineers and manufacturers are making real contributions to modern design. When the general run of American manufacturers are convinced—as the Kohler people are—of the value of art in industry, they will introduce into all the furnishings of the home... the same splendid serviceability and convenience which have made the world admit that the American bathroom is a thing of beauty."